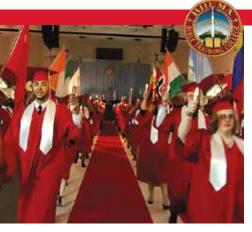

#### RHEMA USA GRADUATES 44TH CLASS

**RED-AND BLACK-ROBED** graduates flooded the Cox Business Center arena in Tulsa, Oklahoma, on Friday, May 18, 2018. The pomp and circumstance of the academic procession included international flags representing the countries of the students. Proud family and friends celebrated with cheers, cowbells, decorated signs, tambourines, and even air horns!

Rev. Earl Glisson, a 2000 RBTC graduate, was the keynote speaker. He is the founder and senior pastor of Anchor Faith Church in St. Augustine, Florida. Rev. Glisson fanned the flame already burning

in the graduates to follow their dreams.

As commencement ended, graduates recessed by the light of candles and torches through the array of

flags. It was a powerful send-off for the 44th graduating class to the next steps in their God-adventures—dreams ready, the world waiting.